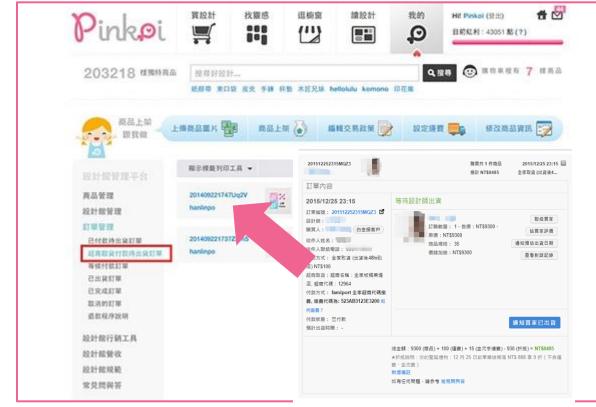

# Order Management

1 After the consumer completes payment, the designer receives a notice to make or ship a product.

**Designers:** supplying process

The designer clicks a service code button to get the exclusive service code, and then the designer uses this code to deliver the product to the customer.

**Designers:** supplying process

Then the designer prints the order, and is shifted to the 7-1 貨便 service website; from there they need to click the 交 service button and can print out the service option that has decided upon.