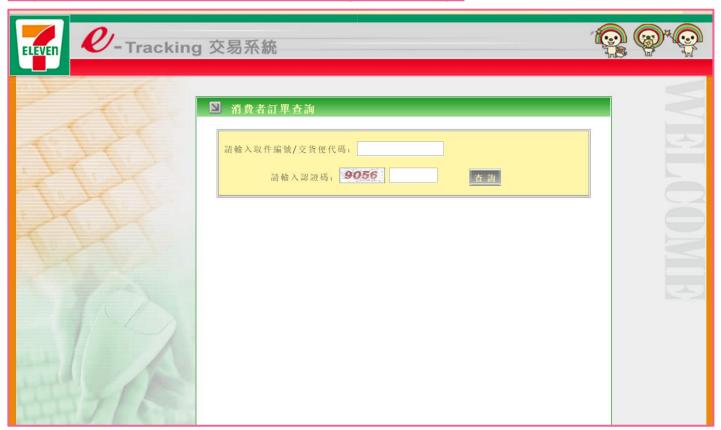

**Designers:** supplying process

Both the designer and the customer can track the delivering progress on the internet: https://eservice.7-11.com.tw/E-Tracking/search.aspx

**Designers:** supplying process

Both the designer and the customer can track the delivery progress on the internet: https://eservice.7-11.com.tw/E-Tracking/search.aspx