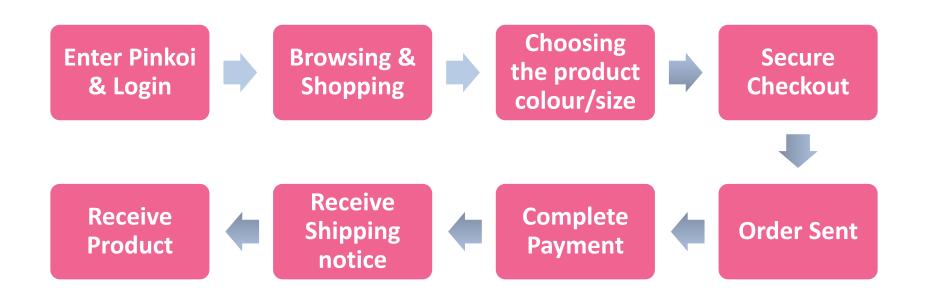

## **Purchasing Process**

**Designers** 

=Sellers

**=Suppliers** 

**Buyers** 

## **Buyer: Purchasing process**

## Enter Pinkoi and Login

Pinkoi Homepage

## Enter Pinkoi and Login

## Browsing and Shop

## **Browsing and Shop**

## **Secure Checkout**

付款

## Secure Checkout

## Order Sent -> Complete the payment

Pinkoi 通知: 你的訂單成立囉 (201507081123IVvw)

Pinkoi (update@pinkoi.com) 新增至連絡人 2015/7/8 ▷ 收件者: Pei Ying Yen \*

Hi Pei Ying Yen,

下面是全家代碼繳費的付款資訊,請於七天內完成繳費避免代碼失效:

1770 G573 1E44 98 如何繳費?

## Receive product and shipping Information

Pinkoi 通知:設計師 H-ZOO | 兒去鹿 已確認訂單 (201507081123IVvw),預計出貨時間 2015-07-08

Pinkoi (update@pinkoi.com) 新增至連絡人 2015/7/8 ▷ 收件者: Pei Ying Yen \*

Hi Pei Ying Yen,

你好,已經收到買家的訂單付款通知囉,今天就會出貨,寄出後會再給買家一個評價通知,謝謝你(´▽`)