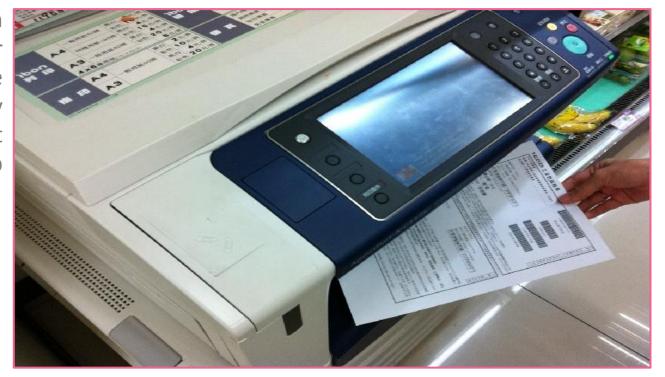

**Designers:** supplying process

The designer then enters their exclusive service code, the copy machine will print the Pay-at-pickup service sheet.

**Designers:** supplying process

7. Then the designer should give the shop assistant their product and Pay-at-pickup service sheet