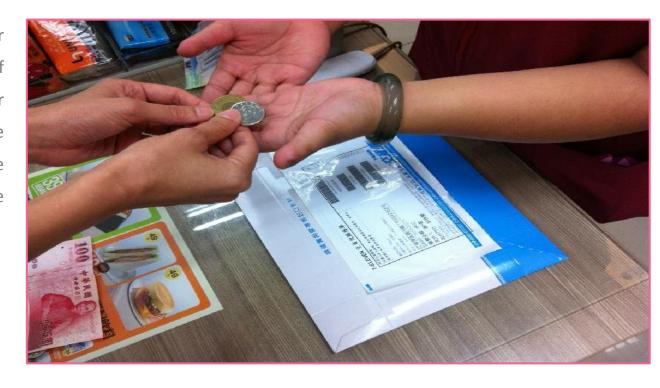

H-ZOO I 兒去鹿 已經將你購買的商品寄出了!

設計師提供的超商取貨追蹤號碼

寄件編號: C50128018740 <u>即時貨態查詢?</u>

預計出貨後兩天內會到達你指定的超商門市,請記得攜帶你的身份證件到超商門市即等,超過七天去領取商品會被超商規同處,所有退貨與重新客貨的 E-mail to inform the customer of the

order status

Compare

**Designers:** supplying process

Both the designer and the customer can track the delivery progress on the internet: https://eservice.7-11.com.tw/E-Tracking/search.aspx