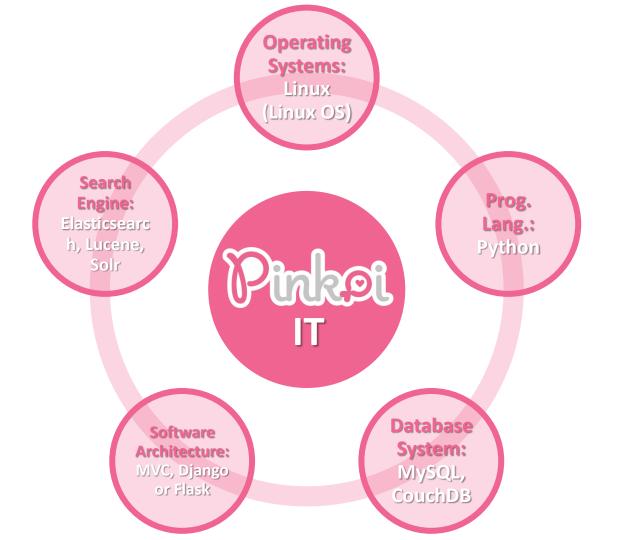

#### Information Systems Structure

- Job of Back-End Engineer :
  - MS Window
  - Unix
  - Linux (Linux OS)
- Prog. Lang. :
  - Python
- Database System :
  - MySQL, CouchDB

#### Job of Data Engineer :

- Data mining and analysis
- Recommendation System established
- Globalization i18n, l10n

#### Job of Search Engineer

- Search engine: Elasticsearch, Lucene, Solr
- Globalization i18n, l10n