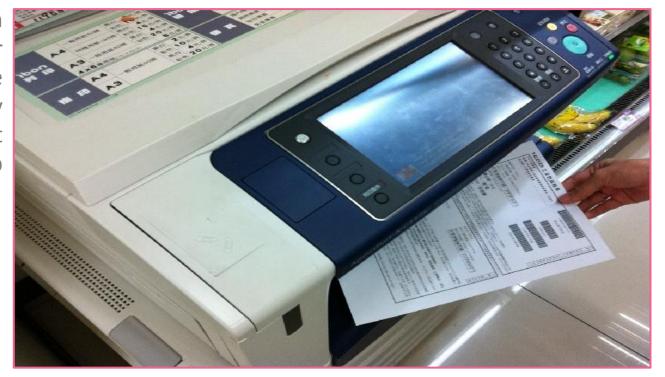

5.寄件完成後恕無法於門市要求取消寄件與返還商品,取件者如取件完成後有疑問請直接與寄件者聯繫或洽代收收據

Bring the packaged products and the exclusive service code to any 7-11

**Designers:** supplying process

After this the designer uses the ibon machine, to go to the homepage, and select the "enter code" button. The designer can only use the exclusive service code to deliver their products and does not have to enter the names or phone members of their customers.

**Designers:** supplying process

The designer then enters their exclusive service code, the copy machine will print the Pay-at-pickup service sheet.

**Designers:** supplying process

7. Then the designer should give the shop assistant their product and Pay-at-pickup service sheet