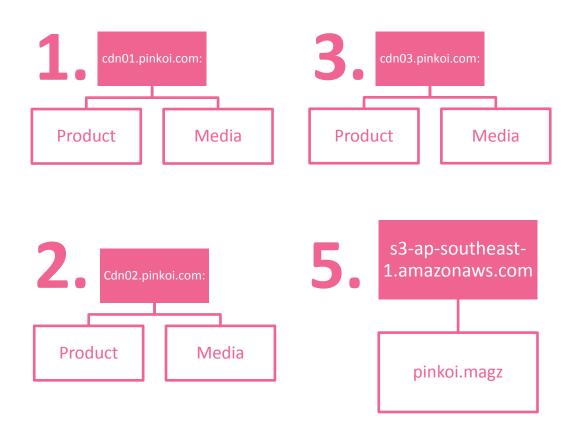

## Server Files - Customer

- cdn01.pinkoi.com
  - /product/
  - /media/
- cdn02.pinkoi.com
  - /product/
  - /media/
- cdn03.pinkoi.com
  - /pinkoi.site/
  - /media/
- s3-ap-southeast-1.amazonaws.com
  - /pinkoi.magz/