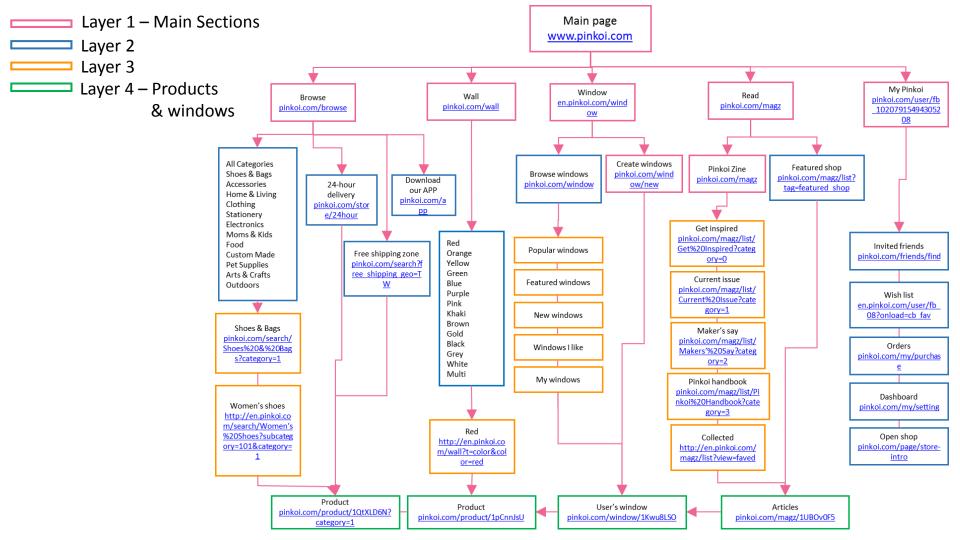

## Outline

- Host
- Customer website map
- Designer website map
- API (application programming interface)
- Host architecture
- Suggestions & conclusion

#### Pinkoi Website

en.pinkoi.com

| Main website  | File / App       |
|---------------|------------------|
| pinkoi.com    | cdn01.pinkoi.com |
| th.pinkoi.com | cdn02.pinkoi.com |
| cn.pinkoi.com | cdn03.pinkoi.com |
| jp.pinkoi.com | cdn04.pinkoi.com |