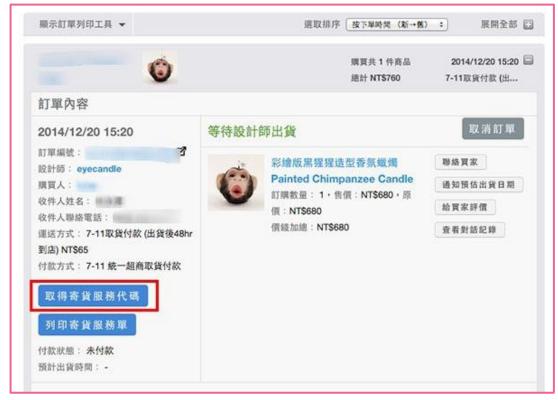

# Designer

1 After the consumer completes payment, the designer receives a notice to make or ship a product.

**Designers:** supplying process

The designer clicks a service code button to get the exclusive service code, and then the designer uses this code to deliver the product to the customer.