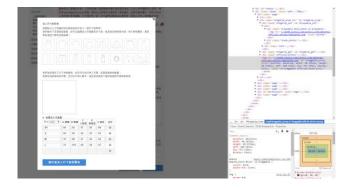

#### 付款 付款方式 ● 信用卡安全加密付款 +200 點紅利 信用卡號碼 0000 0000 0000 0000 信用卡有效期限 三位驗證碼 MM/YY CVV LINE Pay (可使用 VISA 😂) 享 95 折優惠 ○信用卡分期三期零利率,限國泰世華 +200 點紅利 ○ 7-11 ibon 代碼繳費 ○ 全家 FamiPort 代碼繳費 OATM 轉帳 ○ Alipay 支付寶 +200 點紅利 ○ PayPal +200 點紅利

Pinkoi 會提供一組代碼讓你至 7-11 ibon 列印出 帳單到櫃檯繳費,超商會額外收取 NT\$ 15 元的 **代收手續費**。提醒您,「七天」內請完成繳費, 不然代碼就會失效囉! (如何繳費) Pinkoi 會提供一組永豐銀行(銀行代碼 807)的

轉帳代號。提醒您,「七天」內請完成繳費,不 然銀行轉帳帳號就會失效囉!

### LINE Pay

Pinkoi 會與 LINE Pay 做加密安全連線,同時帶

您前往 LINE Pay 的付款頁面。

國泰世華信用卡卡友獨享分期付款零利率,沒有 手續費,還可以累積紅利點數。Pinkoi 會與國泰 世華做加密安全連線,同時帶您前往付款頁面。

#### 支付宝

Pinkoi 會與 Alipay 做加密安全連線,同時帶您前 往 Alipav 的付款頁面。支付寶要求實名認證,您 需具有中國大陸身份證明才能進行付款。

的手續費。

Pinkoi 會與 PayPal 做加密安全連線,同時帶您 前往 PayPal 的付款頁面。如果您是第一次使用 PayPal 付款, PayPal 會酌收一次性「NT\$ 29」

下一步