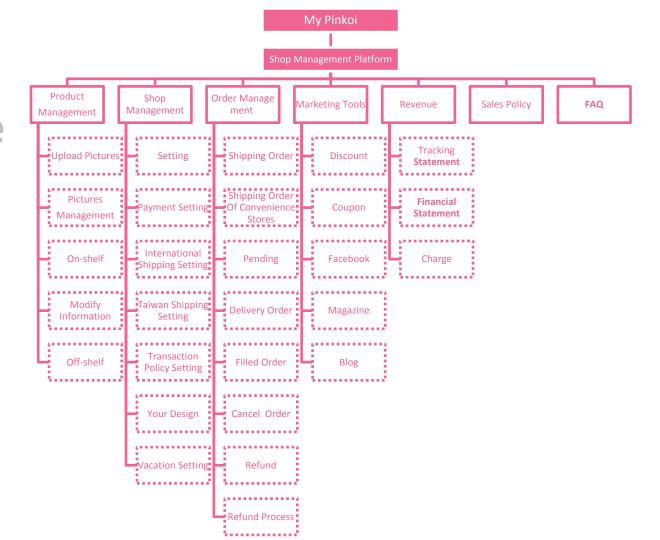

# Shop Management Platform

# **Upload Pictures**

# Picture Management

1. Upload Pictures

#### **On-shelf process**

1.

2.

3

4.

5.

6.

1. Upload **Pictures** 

#### 商品管理

上傳商品圖片 管理已上傳商品圖片 商品上架

修改商品資訊 暫停販售的商品

設計館管理

訂單管理

設計館行銷工具

設計館受收

設計館担節

## **Marketing** Tools

商品上架

編輯交易政策

設定運費

設計館管理平台

商品管理

設計館管理

訂單管理

設計館行鎖工具

商品折扣系統

優惠券系統

設計館嵌入粉絲頁

同步動態到 Facebook

小物誌露出申請\*

設計師專訪申請\*

設計誌投稿申請\*

嵌入部落格/網站 設計館貼紙

串連貼紙 設計館營收

設計館規範

常見問與答

小職步 你可以將折扣訊息公佈在 Facebook、喋浪或部落格上面,讓更多對你商品有興趣的潛在顧客知道有此優惠可購買。 另外貼心提醒,如設計館有提供商品折扣,Pinkoi 以折扣後及扣除設計師優惠券金額後(定價-折扣-設計師優惠券)視為商 品售價計算管理書。

點一下接鈕,Pinkoi 會自動幫你找出你可以嵌入的 Facebook 頁面