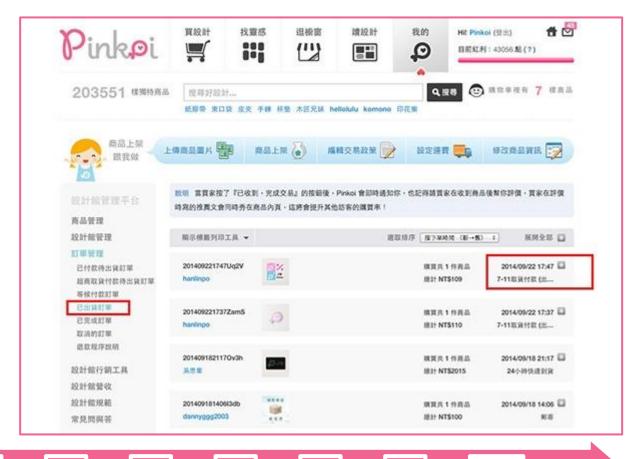

### Receive the revenue statement

Bank transfer date

- Cycle starts on the 1st and ends on the 30th or 31st of every month. Pinkoi transfers the revenue (excluding transaction 2016年

processing fee) to the

20th of the following n

Revenue = sold-fees

## Designer's **Finance Report Platform**

Total Revenue