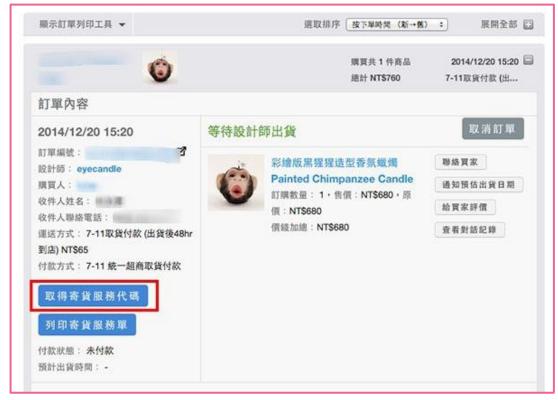

# Order Management

1 After the consumer completes payment, the designer receives a notice to make or ship a product.

**Designers:** supplying process

The designer clicks a service code button to get the exclusive service code, and then the designer uses this code to deliver the product to the customer.