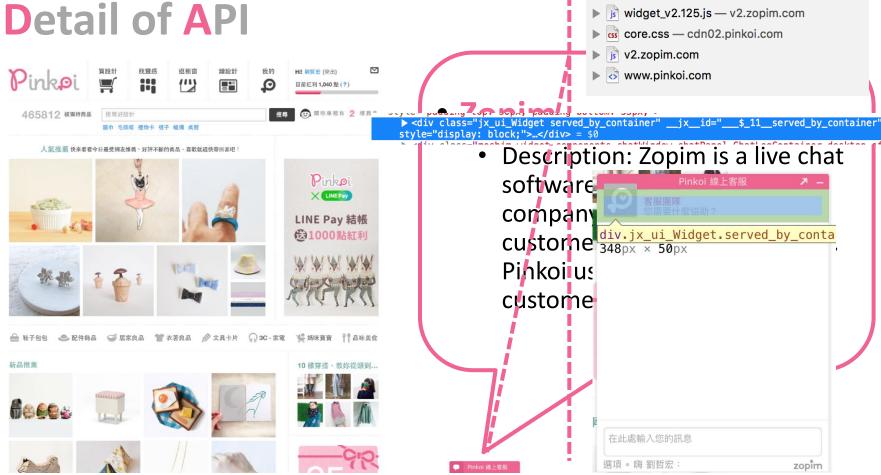

### Widgets

- Sina Weibo
- Google Tag Manager
- Alexa Verify
- Smart App Banner
- Facebook Like
- Facebook Like Button
- Zopim

Sina Weibo

f 用 Facebook 登入

**6** 用 Weibo 微博登录

加入會員馬上送你 500 點紅利購物金

```
## div.share_btn_line.share_normal 65px × 22px

| ▼ <div class="WB_widget WB_share_button"> = $0
| ▼ <div class="share_btn_line share_normal">
| ▼ <a title="分享" href="javascript:void(0);"
| ▼ <cite class="share_btn_inner">
| <u class="ico_share_btn"></u>
| <cite class="share_btn"></u>
| <cite class="share_text">分享</cite>
```