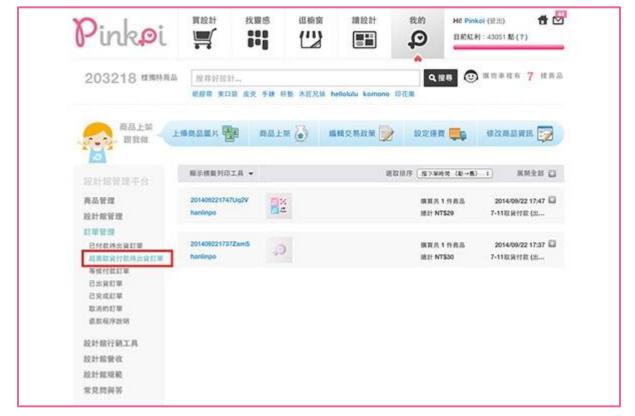

# Designer

1 After the consumer completes payment, the designer receives a notice to make or ship a product.

**Designers:** supplying process

The designer clicks a service code button to get the exclusive service code, and then the designer uses this code to deliver the product to the customer.

**Designers:** supplying process

Then the designer prints the order, and is shifted to the 7-1 貨便 service website; from there they need to click the 交 service button and can print out the service option that has decided upon.