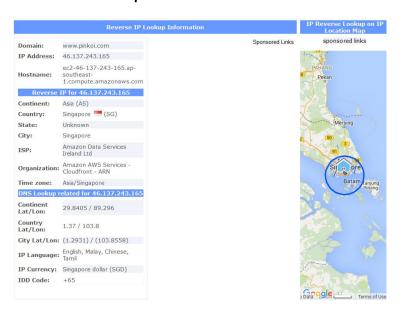

### **Singapore**

54.251.34.16 46.137.243.165

#### Amazon Virtual Host-Name Based

US

54.230.156.195

54.230.118.84

54.192.151.209

Singapore

46.137.243.165

54.251.34.16

#### Smart Whois: formatted

NetRange 54.192.0.0 - 54.207.255.255

**CIDR** 54.192.0.0/12

NetName AMAZON-2011L

NetHandle NET-54-192-0-0-1

Parent NET54 (NET-54-0-0-0)

NetType Direct Allocation

OriginAS AS16509

**Organization** Amazon Technologies Inc. (AT-88-Z)

**RegDate** 2013-06-19 **Updated** 2013-06-19

Ref http://whois.arin.net/rest/net/NET-54-192-0-0-1

OrgName Amazon Technologies Inc.

OrgId AT-88-Z

Address 410 Terry Ave N.

City Seattle

StateProv WA

PostalCode 98109

**Country** US

RegDate 2011-12-08

**Updated** 2014-10-20

Ref http://whois.arin.net/rest/org/AT-88-Z

Pinkoi Website Map