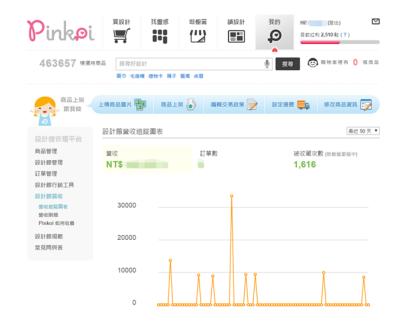

## Designer's **Finance Report Platform**

Total Revenue

#### 2015年 11月份 設計館營收報表 (TWD / 新台幣)

| 訂單編號              | 商品售價 | 運費 | 金流手續費 | Pinkoi 負<br>擔折抵 | 訂單金額 | 付款方式/幣別                   | 成交管理費                            | 備註                                                                                 |   |
|-------------------|------|----|-------|-----------------|------|---------------------------|----------------------------------|------------------------------------------------------------------------------------|---|
| 20151029225896YB  | 2390 | 0  | 15    | -26             | 2379 | SEVENPAYATPICKUP<br>/ TWD | 254.0                            | 使用紅利·Pinkoi<br>負擔 \$26                                                             | ١ |
| 201510301737apzv  | 2390 | 0  | 15    | -50             | 2355 | SEVENPAYATPICKUP<br>/ TWD | 254.0                            | 使用其他折抵,<br>Pinkoi負擔 \$50                                                           |   |
| 201510312310SmTj  | 2490 | 0  | 15    | -53             | 2452 | SEVENPAYATPICKUP<br>/ TWD | 264.0                            | 使用紅利·Pinkoi<br>負擔 \$53                                                             |   |
| 201511011502Luhl  | 2271 | 0  | 0     | -0              | 2271 | CATHAYBK / TWD            | 351.0                            | 使用優惠券<br>168168·設計師<br>負擔 \$119                                                    |   |
| 2015110203319QuI  | 2490 | 0  | 15    | -0              | 2505 | SEVENPAYATPICKUP<br>/ TWD | 264.0                            |                                                                                    |   |
| 201511072112NCs1  | 2390 | 0  | 0     | -55             | 2335 | CREDITCARD / TWD          | 369.0                            | 使用紅利,Pinkoi<br>負擔 \$5 使用其他<br>折抵,Pinkoi負擔<br>\$50                                  |   |
| 201511072232lgAs  | 2390 | 0  | 15    | -0              | 2405 | SEVENPAYATPICKUP<br>/ TWD | 254.0                            |                                                                                    |   |
| 201511101303HbAm  | 2390 | 0  | 15    | -50             | 2355 | SEVENPAYATPICKUP<br>/ TWD | 254.0                            | 使用其他折抵。<br>Pinkoi負擔 \$50                                                           |   |
| 201511110029JCkC  | 2390 | 0  | 15    | -40             | 2365 | SEVENPAYATPICKUP<br>/ TWD | 254.0                            | 使用紅利·Pinkoi<br>負擔 \$40                                                             |   |
| 2015111122024StJ  | 4780 | 0  | 15    | -32             | 4763 | SEVENPAYATPICKUP<br>/ TWD | 493.0                            | 使用紅利·Pinkoi<br>負擔 \$32                                                             |   |
| 201511131551KP4E  | 2390 | 0  | 0     | -17             | 2373 | VATM / TWD                | 254.0                            | 使用紅利·Pinkoi<br>負擔 \$17                                                             | ľ |
| 201511160243uG2t  | 2271 | 0  | 15    | -50             | 2236 | SEVENPAYATPICKUP<br>/ TWD | 242.0                            | 使用其他折抵,<br>Pinkoi負擔 \$50 設<br>計師提供商品折扣                                             | - |
| 201511161044LJXM  | 2271 | 0  | 15    | -113            | 2173 | SEVENPAYATPICKUP<br>/TWD  | 242.0                            | 使用優惠券<br>@dCsywsq。<br>Pinkoi負擔 \$113<br>設計師提供商品折<br>扣                              |   |
| 201511162220QLP2  | 2366 | 0  | 0     | -0              | 2366 | CREDITCARD / TWD          | 365.0                            | 設計師提供商品折<br>扣                                                                      |   |
| 20151118111165IE9 | 1793 | 0  | 15    | -42             | 1766 | SEVENPAYATPICKUP<br>/ TWD | JP 194.0 使用紅利<br>負擔 \$42<br>提供商品 |                                                                                    | ľ |
| 201511191327qONg  | 2271 | 0  | 15    | -68             | 2218 | SEVENPAYATPICKUP<br>/ TWD | 242.0                            | 使用紅利·Pinkoi<br>負擔 \$18 使用其<br>他折抵·Pinkoi負<br>擔 \$50 設計師提<br>供商品折扣                  |   |
| 201511201713MSFb  | 4604 | 0  | 0     | -460            | 4144 | LINEPAY / TWD             | 701.0                            | 使用優惠券<br>@LqqoTZG,<br>Pinkoi負擔 \$230<br>使用其他折抵,<br>Pinkoi負擔 \$230<br>設計舒提供商品折<br>扣 |   |
| 201511211442q3Q0  | 1673 | 0  | 15    | -0              | 1688 | SEVEN / TWD               | 182.0                            | 設計師提供商品折扣                                                                          | l |

#### 48281.0 ≥ 設計師營收及管理費計算 (TWD / 新台幣)

0.0 210.0 -1056.0

1113

| 成交管理費<br>(A) | 管理費營業<br>税 5% (B) | 金流手續費<br>(C) | Pinkoi 負擔<br>折抵 (D) | 管理費合計<br>(A~D) | 設計館營收 | 匯款手續<br>費 | Pinkoi 匯款<br>金額 | 備註 |
|--------------|-------------------|--------------|---------------------|----------------|-------|-----------|-----------------|----|
| 5675         | 284               | 210          | -1056               | 5113           | 42322 | 45        | 42277           |    |