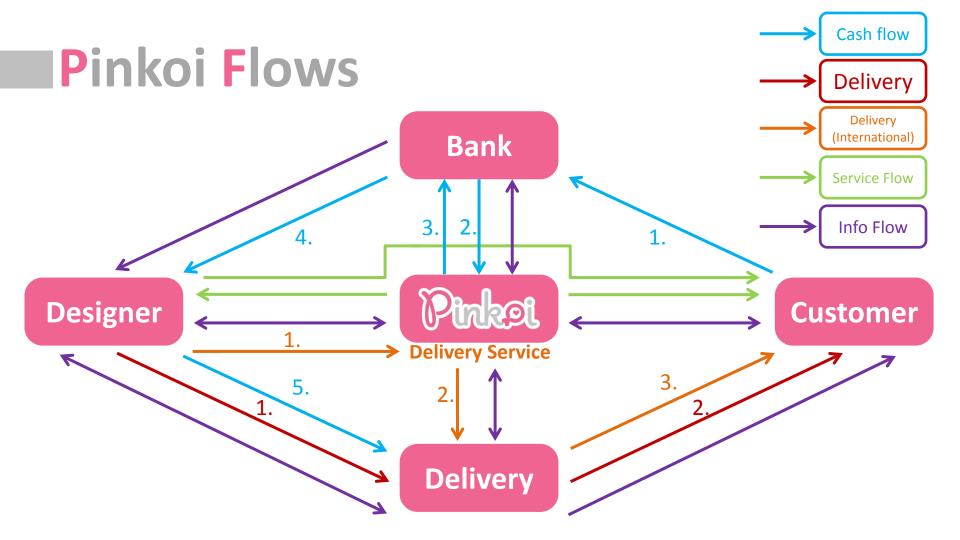

## **Purchasing Process**

**Designers** 

=Sellers

**=Suppliers** 

**Buyers** 

## **Buyer: Purchasing process**

# Designer

1 After the consumer completes payment, the designer receives a notice to make or ship a product.

**Designers:** supplying process

The designer clicks a service code button to get the exclusive service code, and then the designer uses this code to deliver the product to the customer.