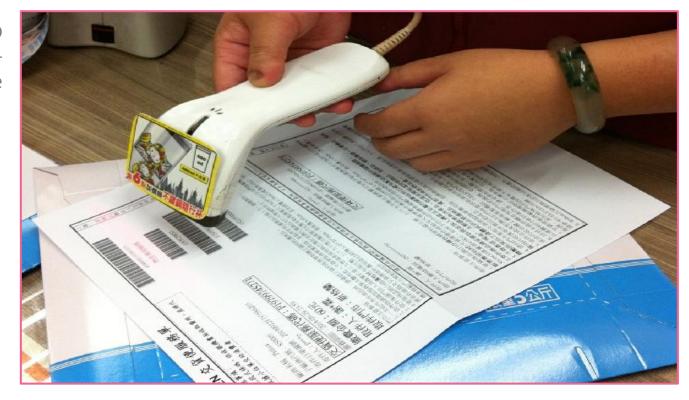

5.寄件完成後恕無法於門市要求取消寄件與返還商品,取件者如取件完成後有疑問請直接與寄件者聯繫或洽代收收據

Bring the packaged products and the exclusive service code to any 7-11

**Designers:** supplying process

After this the designer uses the ibon machine, to go to the homepage, and select the "enter code" button. The designer can only use the exclusive service code to deliver their products and does not have to enter the names or phone members of their customers.

**Designers:** supplying process

Both the designer and the customer can track the delivering progress on the internet: https://eservice.7-11.com.tw/E-Tracking/search.aspx