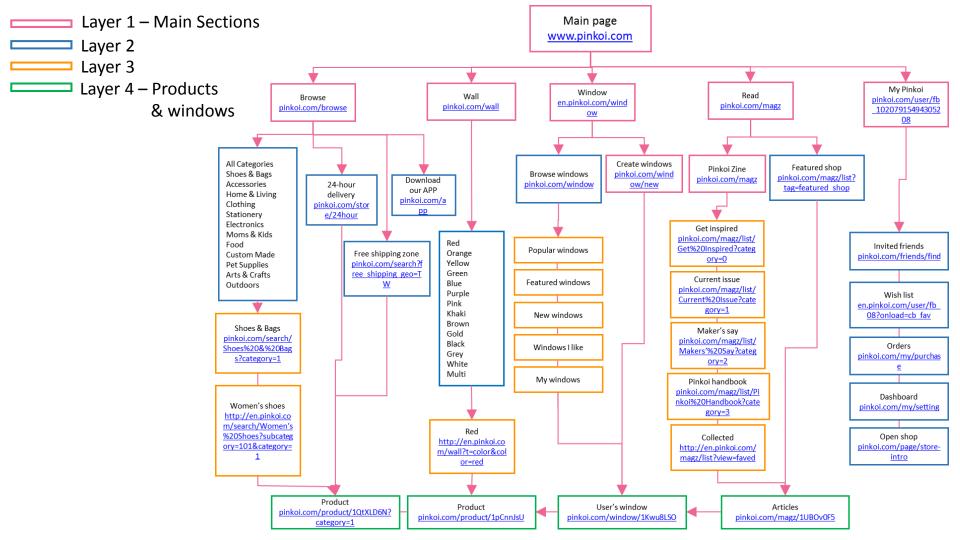

## Outline

- Host
- Customer website map
- Designer website map
- API (application programming interface)
- Host architecture
- Suggestions & conclusion

#### Pinkoi Website

en.pinkoi.com

| Main website  | File / App       |
|---------------|------------------|
| pinkoi.com    | cdn01.pinkoi.com |
| th.pinkoi.com | cdn02.pinkoi.com |
| cn.pinkoi.com | cdn03.pinkoi.com |
| jp.pinkoi.com | cdn04.pinkoi.com |

City Seattle

StateProv WA

PostalCode 98109

**Country** US

RegDate 2011-12-08

**Updated** 2014-10-20

Ref http://whois.arin.net/rest/org/AT-88-Z

Pinkoi Website Map