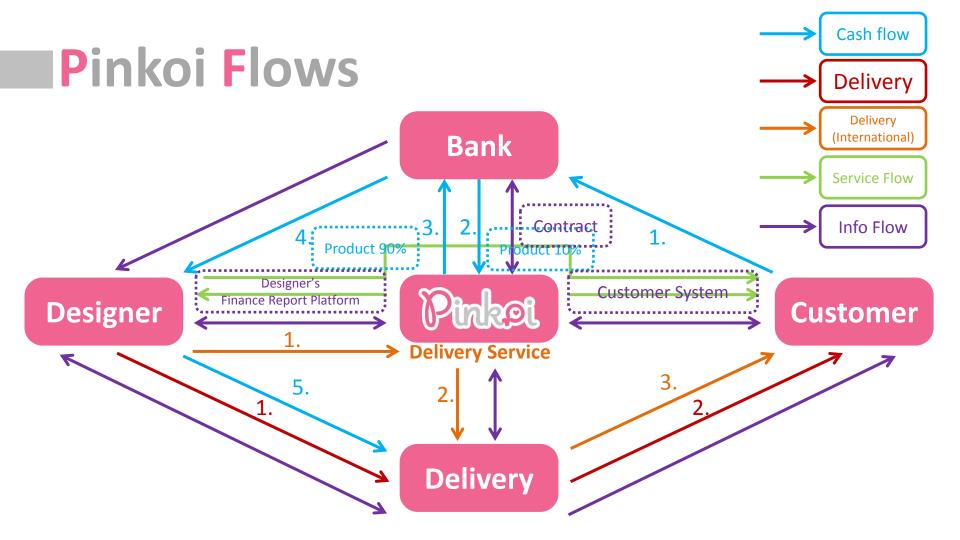

## **Purchasing Process**

**Designers** 

=Sellers

**=Suppliers** 

**Buyers** 

# Designer

1 After the consumer completes payment, the designer receives a notice to make or ship a product.

**Designers:** supplying process

The designer clicks a service code button to get the exclusive service code, and then the designer uses this code to deliver the product to the customer.

**Designers:** supplying process

Then the designer prints the order, and is shifted to the 7-1 貨便 service website; from there they need to click the 交 service button and can print out the service option that has decided upon.

5.寄件完成後恕無法於門市要求取消寄件與返還商品,取件者如取件完成後有疑問請直接與寄件者聯繫或洽代收收據

Bring the packaged products and the exclusive service code to any 7-11

**Designers:** supplying process

After this the designer uses the ibon machine, to go to the homepage, and select the "enter code" button. The designer can only use the exclusive service code to deliver their products and does not have to enter the names or phone members of their customers.

**Designers:** supplying process

The designer then enters their exclusive service code, the copy machine will print the Pay-at-pickup service sheet.

**Designers:** supplying process

7. Then the designer should give the shop assistant their product and Pay-at-pickup service sheet

**Designers:** supplying process

**8** Give the shop assistant the Payat-pickup service sheet.

**Designers:** supplying process

After that the designer pays the delivery fee of (\$60 NT dollars per product), and the product will soon be delivered to the customer.

#### **Designers:** supplying process

Finally After 10. Hinally Alter the designer ships the products, system will change order condition to "shipped order" automatically, designer does not have to click the shipped order button.

**Designers:** supplying process

Both the designer and the customer can track the delivering progress on the internet: https://eservice.7-11.com.tw/E-Tracking/search.aspx